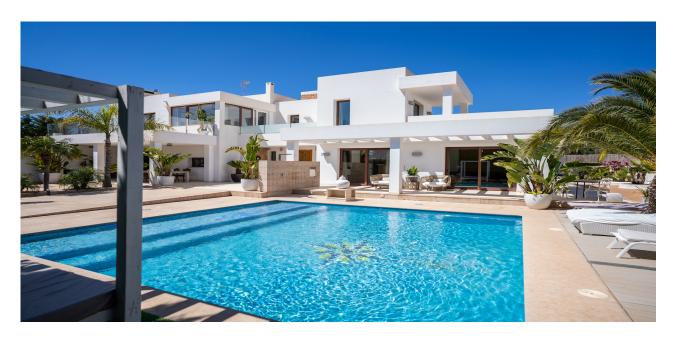

## **Villa Nicasio**

ES-7801431

2

4

1.200 m<sup>2</sup>

450 m<sup>2</sup>

ETV-1837-E

#### **DESCRIPTION**

The Villa is located in Sa Carroca has 450 m of house plus 1,200 land. Four bedrooms, three of which with very large ensuite bathrooms with terrace.

Large living room with huge sofa and relaxation area, modern kitchen complete with everything plus another kitchen with dining room.

Laundry area (washer and dryer) and toilet. Barbecue area, swimming pool, large terraces with relaxation area.