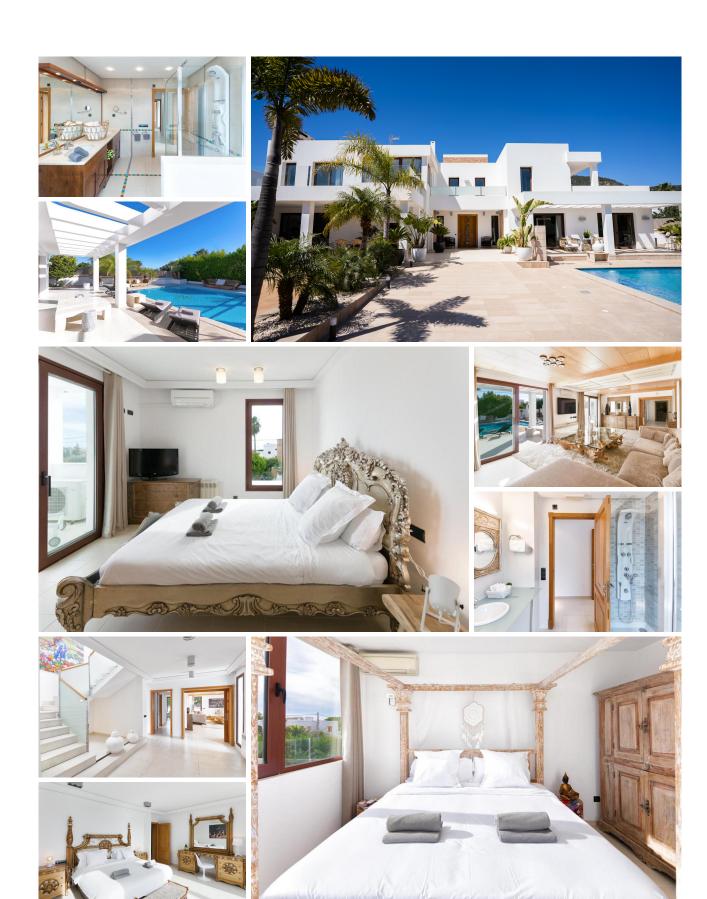

#### **DESCRIPTION**

The Villa is located in Sa Carroca has 450 m of house plus 1,200 land. Four bedrooms, three of which with very large ensuite bathrooms with terrace.

Large living room with huge sofa and relaxation area, modern kitchen complete with everything plus another kitchen with dining room.

Laundry area (washer and dryer) and toilet. Barbecue area, swimming pool, large terraces with relaxation area.