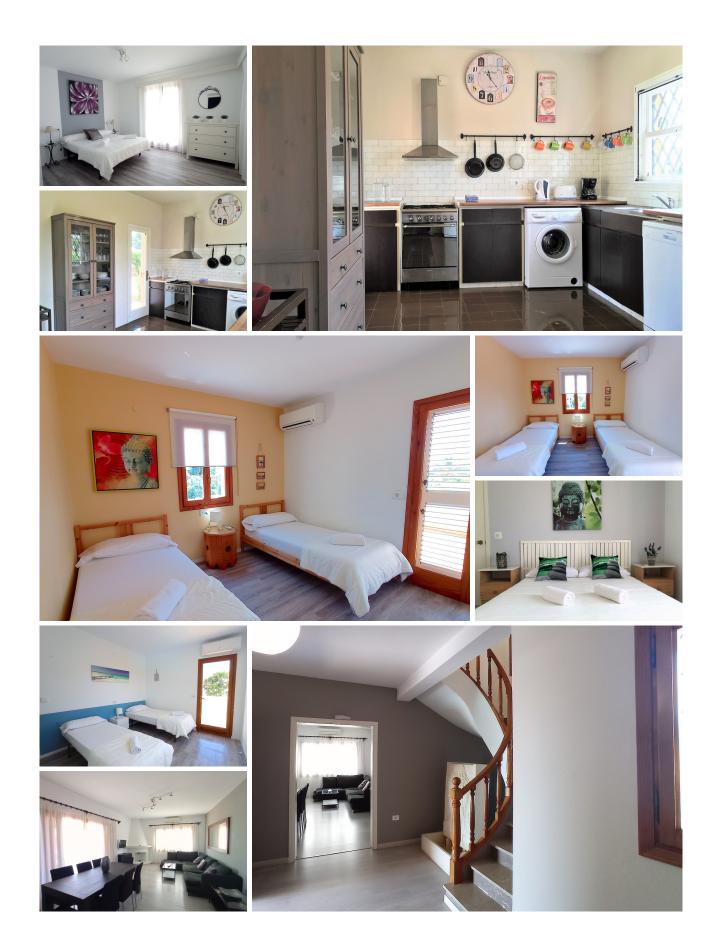

The Nearest beaches are Platja d'En Bossa (3.5km), Sa Caleta (6.5km), Es Cavallet (7.5km), Salinas (km).

The interior is composed of 5 double bedrooms with terrace, 3 bathrooms, fully equipped kitchen and living room. The outside area is formed by the big pool with sun beds, barbecue and a big porch.